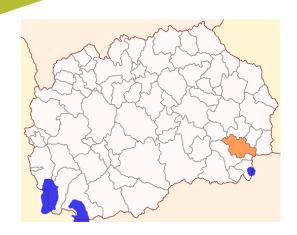

# **MUNICIPALITY OF STRUMICA**

LAG Belasica-Ograzden

The municipality of Strumica is located in the far southeastern part of the country. It is located in the western part of the fertile Strumica Valley, just below the interstate borders with the Republic of Bulgaria and the Republic of Greece. The municipality of Strumica borders the municipalities of Bosilovo, Konche, Vasilevo, Novo Selo and Valandovo.